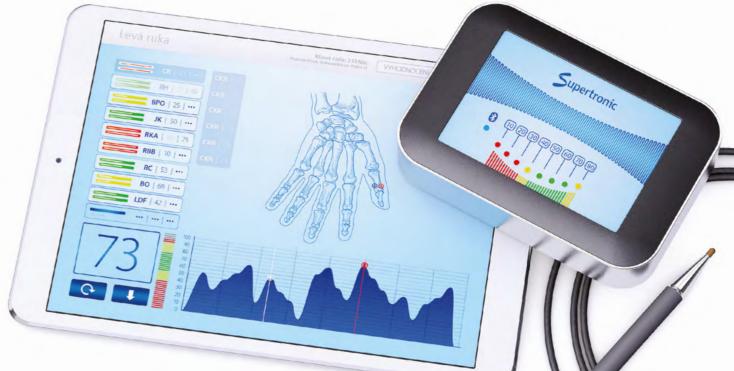

# **Supertronic Diagnostics**

One of the definitions of health is the balance of energy in the body. Any deviation could, over time, cause health problems that we are initially entirely unaware of. When a disease is latent, however, it can reliably be identified by a device that works on the principle of EAV (Electroacupuncture according to Voll). Energy's consultants use Supertronic to measure energy in the body. This is an electronic device which, by measuring the electrical resistance of the skin at precisely defined acupuncture points, detects the current energy state of an organ meridian, or of the organ or its tissue directly. In layman's terms, it examines how autonomous centres in the brain and the spinal cord control the various organs and their tissues. In addition, it can test the suitability of bioinformatics for a particular person.

By measuring points on the hands and feet the organ to normal values. If a client and then analysing their values, it can quite accurately determine the source of any problems. It is possible to determine the type of stress, which enzymatic systems are not working at 100%, or whether there is a malabsorption disorder in the small intestine, and detect infectious conditions. This is not a medical diagnosis. Instead, it ascertains how the various systems are functioning. After this analysis, a specific product or a combination of products to help restore organ function – to regenerate it - can then be tested directly. Energy diagnostics is a non-invasive method allowing for the early detection of functional problems in an organ. It is most significant in health prevention; here, regeneration is most effective and the cause of organ dysfunction can be reliably remedied. If a healthy person has themselves measured at least once every six months, they need not be worried about dangerous chronic illnesses. The device identifies dysfunction before any symptoms are manifested. The subsequent regenerative action of the tested product prevents further development of the disorder and returns the functioning of