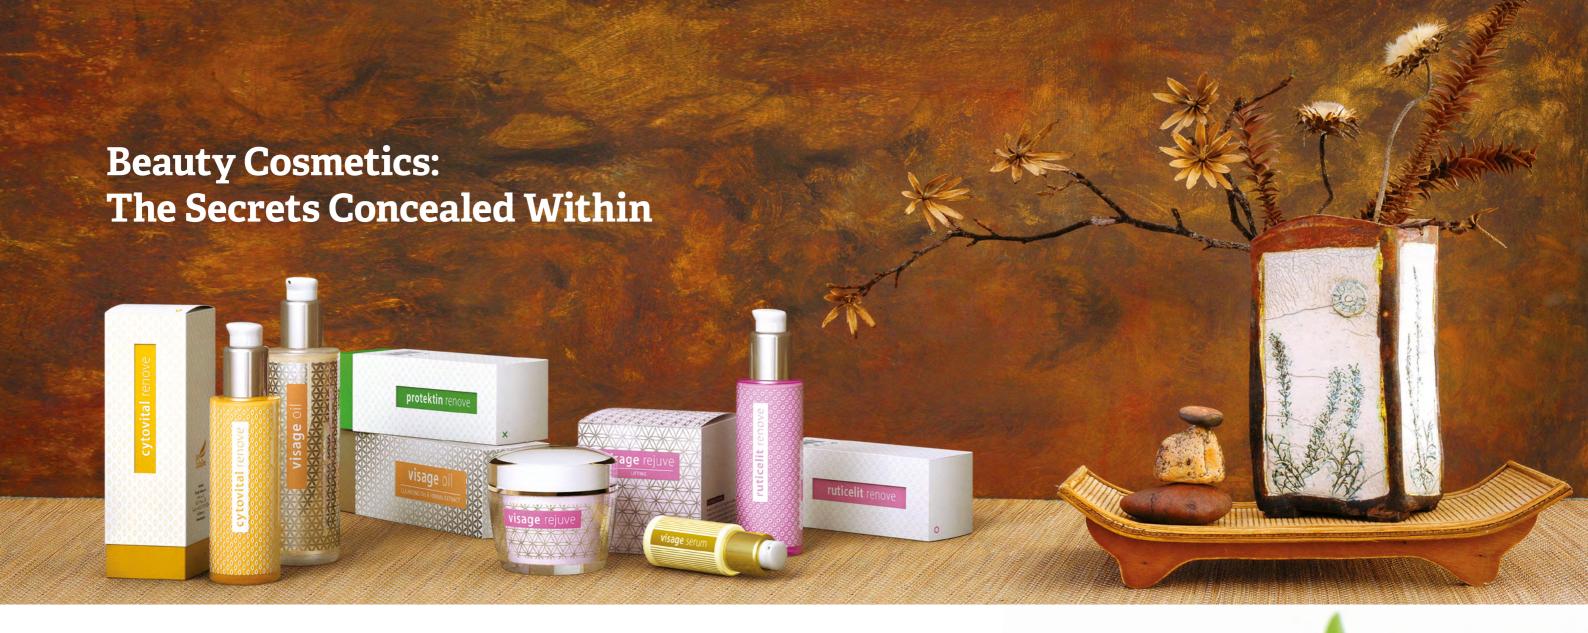

#### RENOVE CREAMS: FIVE ELEMENTS, MEDICINAL HERBS, PRECIOUS OILS AND ESSENCES

A true secret is concealed not only in every product in the Renove care creams series, but, first and foremost, within each of us. As outer beauty reflects the state of our inner body and mind, we care not only for the skin, but also for the harmony of the organism as a whole. If you crave perfect skin, you must first understand your body!

Pentagram® care creams offer a unique opportunity not only to take care of your skin, so that it is healthy and beautiful and so that you feel good, but also for you to connect with yourself. With these creams, you can tune in to yourself, work with intuition, discover your essence and help yourself. It's an experience you're not used to expecting from skincare cosmetics!

#### Basic principle

What makes Renove skin creams exceptional straight away is their underlying basic philosophy of traditional Chinese medicine – a pentagram of five elements inspiring their composition and action, mirroring Pentagram® Energy herbal concentrates and body therapy creams. The effect of the five Renove products - Artrin, Droserin, Ruticelit, Protektin and Cytovital – targets not only a particular skin type, but also organ group, mood, and internal imbalances of the organism. The individual creams combine with and complement each other to provide balance and, together, form a coherent system.

#### THE ICING ON THE CAKE

The Pentagram® of Renove natural creams are complemented by cosmetic skincare products of the utmost quality: Visage Serum with enzymatic protein complex, Visage Oil with natural oils, essences and herbs, and Visage Water, containing Damask rose hydrolate. Almond oil and argan oil, the most valuable and precious of pure natural oils, are the absolute cream of the crop. There is no better way of taking care of your skin!