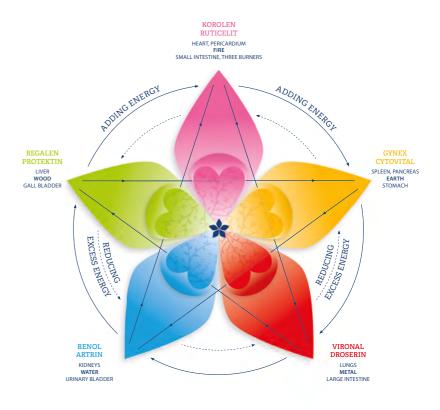

to the energy of the five essential natural elements, the synergy of which is, according to traditional Chinese medicine, the key to health: Vironal – Metal, Regalen – Wood, Renol – Water, Gynex – Earth, Korolen – Fire.

"Regeneration in Pentagram®" brochure.

Pentagram® Rose (top right) provides basic information about which products apply to which organs:

#### VIRONAL - DROSERIN

They primarily affect the meridian of the lung, colon, small intestine, and spleen. Both products can be used preventively, but also for acute viral and bacterial infections, such as influenza, angina, upper respiratory tract inflammation, and high temperature, to induce sweating, and to improve the immune and lymphatic systems. Vironal may also be taken during antibiotic treatment. Droserin helps in response to the first symptoms of flu.

#### **REGALEN – PROTEKTIN**

They affect the meridian of the liver, gallbladder, stomach, and spleen, and the governing vessel. They are particularly suitable for digestive problems and for the detoxification and regeneration of

#### **RENOL - ARTRIN**

They are proven to help with disorders on the meridian of the kidneys and bladder in particular. They successfully assist in regenerating this area. Both products are used for degenerative joint diseases, the swelling of the limbs and around the eyes. Renol is also used to increase immunity. Artrin is an ideal cream for the treatment of the musculoskeletal system.

#### **GYNEX - CYTOVITAL**

In particular, they influence the conception meridian and the triple warmer meridian. They accelerate the overall regeneration of the female and male organisms and are distinguished by their anti-inflammatory effects. In addition to the beneficial effects

#### **KOROLEN - RUTICELIT**

Both products address problems on the heart meridian, governing vessel and three burners meridian. Korolen is suitable for the prevention of cardiovascular diseases, counteracts elevated cholesterol, stress, and fatigue syndrome, and improves blood quality. In addition, it promotes the activity of the central nervous system, and helps with insomnia, senility and most mental disorders. The effects of Ruticelit (among other things) strengthen the vascular wall.