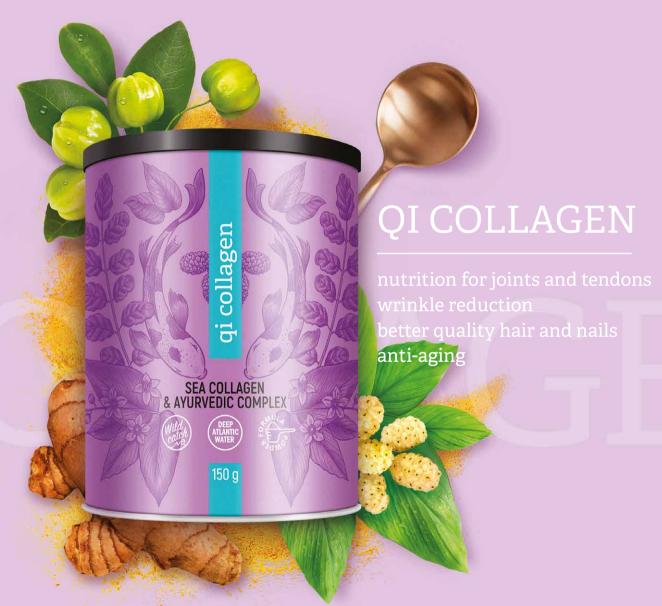

# **QI COLLAGEN**

Special collagen drink whose enhanced effect derives from 3 ingredients. It contains the most efficient bioactive sea collagen types I and II, supplemented with an additional Ayurvedic herbal complex, and natural vitamin C. It supplies your body with essential nutrients, releases stagnant energy, and thus helps achieve deep and long-lasting effects.

# QI COLLAGEN - EFFECTS

- » nourishes tendons, ligaments, cartilage, intervertebral discs, skin, hair and eyes
- » supports joint lubrication
- » reduces joint pain and increases mobility
- » helps tissue elasticity and gradually smooths wrinkles
- » improves hair and nails
- » slows bodily aging thanks to cell renewal

#### **INGREDIENTS**

extracts from the acerola fruit, turmeric, Boswellia serrata and mulberries from

the Morus alba

collagen – caught in the wild deep sea Ayurvedic herbal complex, acerola –

verified source